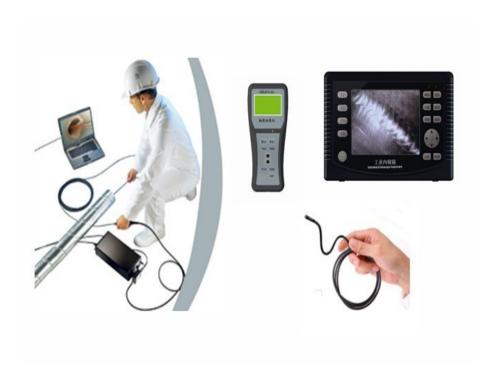

## PO301 INDUSTRIAL ENDOSCOPE

Industrial electronic endoscope, adopting new designs of micro-endoscope integrated with test probe, can be put into a variety of pipes, mechanical equipment, electric power unit equipment, turbines, blades, combustor, boiler, heat exchangers, and pressure vessels for more vivid and efficient observation. The images can not only be displayed on the LCD in real time, but also can be saved and transferred to a PC computer LCD screen for further observation. With software interfaces, the test images can be edited and drafted and the standard graphics reports can be printed. This measuring instrument is used for the internal flaw detecting of various devices with the probes 360 degrees rotatable to ensure each corner being detected from different angles. With clear and vivid images, it's more suitable for the operation under harsh conditions. Delicate shape, easy to carry, free operation, which makes it particularly suitable for field usage.