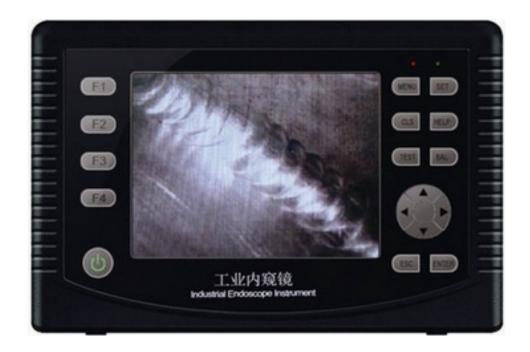

## PO301 INDUSTRIAL ENDOSCOPE

Industrial electronic endoscope, adopting new designs of micro-endoscope integrated with test probe, can be put into a variety of pipes, mechanical equipment, electric power unit equipment, turbines, blades, combustor, boiler, heat exchangers, and pressure vessels for more vivid and efficient observation. The images can not only be displayed on the LCD in real time, but also can be saved and transferred to a PC computer LCD screen for further observation. With software interfaces, the test images can be edited and drafted and the standard graphics reports can be printed. This measuring instrument is used for the internal flaw detecting of various devices with the probes 360 degrees rotatable to ensure each corner being detected from different angles. With clear and vivid images, it's more suitable for the operation under harsh conditions. Delicate shape, easy to carry, free operation, which makes it particularly suitable for field usage.

## **Specification:**

1. large-screen, high-luminance 5.7-inch color TFT-LCD

2. LCD luminance: 1 ~ 83. Sensor: SONY HD CCD

4. Resolution:10 - 1 million Pix

5. N Ratio: ≥ 52dB

6. Adjustable luminance

7. Probe Perspective: the direction of rotation 4 angles